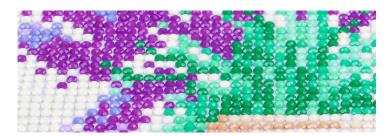

DIAMOND DOTZ<sup>®</sup> Alabaster 8412 Magnolia 8394 Pampas 8395 Medium Latte 8397 Medium Mint Green 8218 Mint Green 8219 Bright Mint Green 8220 Emerald Green 8222 Lavender 8104 Dark Lavender 8111 Purple 8101 Dark Purple 8102

# Color Palette

- Alabaster 8412 Magnolia 8394
- Pampas 8395
- Medium Latte 8397
- Medium Mint Green 8218
- O Mint Green 8219
  - Bright Mint Green 8220
- Emerald Green 8222 Lavender 8104
- Dark Lavender 8111 N
  - Purple 8101
- Dark Purple 8102