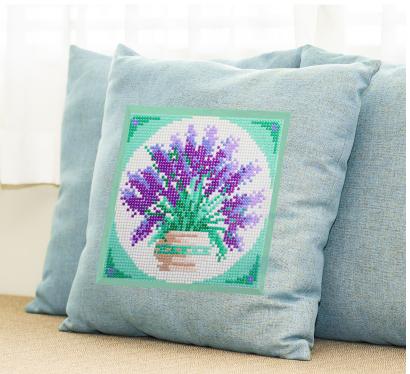

### Lavender Cushion

Design size 58 x 58 DOTZ® (6.5in x 6.5in)

Skill Level Beginner

Crafting Time 5+ Hours