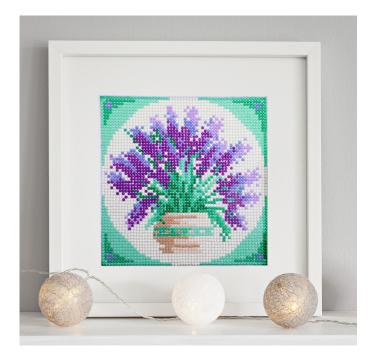

### Lavender Cushion

Design size 58 x 58 DOTZ® (6.5in x 6.5in)

Skill Level Beginner

Crafting Time 5+ Hours