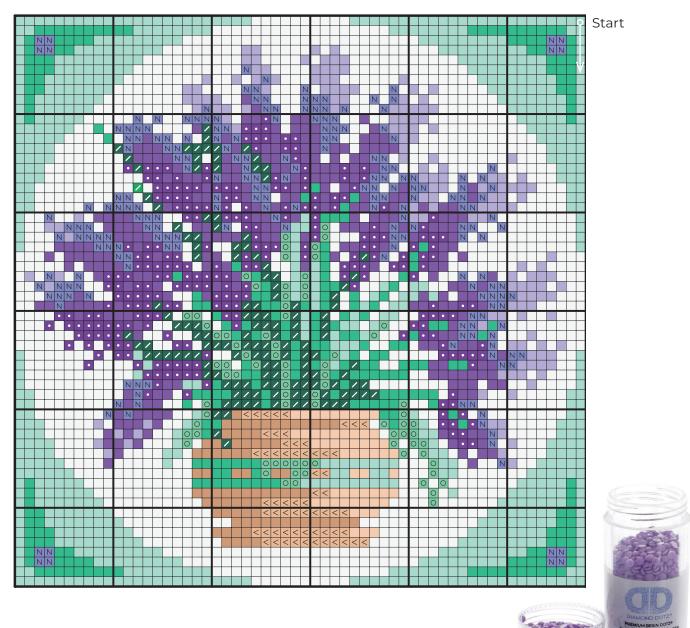

#### Tips

Start at the top dot on the very right side row and fill the right side vertical row first.

Peel the film back from the first area you'd like to apply the gems to. Do not remove the protective film from the whole fabric piece; gradually peel back the film as you work.

### Directions

- The grid fabric is pre-printed with a grey grid that consists of 9 squares per inch both horizontally and vertically and is covered with a super-sticky adhesive. The adhesive is covered with a thin protective film to keep the adhesive sticky and clean.
- Wash your hands before you begin.
- Start dotting from the right side of the design and complete row by row, following the pattern as you go.
- When you have completed the whole design, place the protective film over the DOTZ® and roll over firmly with a rolling pin.
- Trim excess fabric leaving 3-4 rows around the dotted design.
- Apply a generous amount of DOTZ® STICK Adhesive to the back side of your dotted fabric piece using your Fabric Brush.
- Center the back side of dotted fabric piece onto the front side of the Cushion Fabric. Press together firmly over night to allow the adhesive to secure the 2 fabric pieces together.
- To finish off, either hand or machine sew or secure with DOTZ® Stick Adhesive the decorative ribbon around the outer edges of your dotted fabric piece.

# Color Palette

- Alabaster 8412 Magnolia 8394
- Pampas 8395
- Medium Latte 8397
- Medium Mint Green 8218
- O Mint Green 8219
  - Bright Mint Green 8220
- Emerald Green 8222 Lavender 8104
- Dark Lavender 8111 N
  - Purple 8101
- Dark Purple 8102